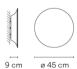

28 Brown M1 NCS S 4020-Y60R

Instalation type Surface Canopy

Materials Shade: ABS

Wall support: Aluminum Diffuser: Polycarbonate

1 x LED STRIP 12,6W 700mA Light source

LED CRI>90 1435.94 lm 94.22

Driver CC - Constant Current 700

Packaging

0.68 m x 0.68 m x 0.15 m Gross weigth 3.4 Net weigth 2.25 Vol. 0.0693