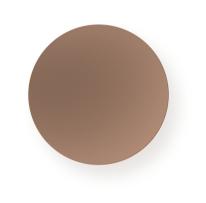

## Model Sheet

76 Grey Felt L1 77 Grey Felt D1 21 Black Grey 15 Grey L2

LED temperature color

Dimming

2700 K

1-10V / TRIAC

Optional DALI or Push or Casambi Min. quantity, upcharge and extra

lead time apply [EN]

28 Brown M1 NCS S 4020-Y60R

Instalation type Surface Canopy

Materials Shade: ABS

Wall support: Aluminum Diffuser: Polycarbonate

1 x LED STRIP 12,6W 700mA Light source

LED CRI>90 1435.94 lm 94.22

Driver CC - Constant Current 700