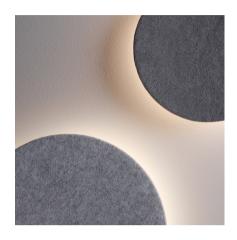

## 5472

Design By Jordi Vilardell

A versatile wall sconce that creates a visual game of warm light with spheres. Designed by Jordi Vilardell. Available in different finishes including lacquered aluminium and felt.

### Lighting effect

### **General Lighting**

Lamp that emits an upward or backward beam that is reflected by the ceiling or wall.

Photometric Data

Other Applications

DALI or Push c

All of our products come with a five-year warranty. Check our legal terms at www.vibia.com/warranty